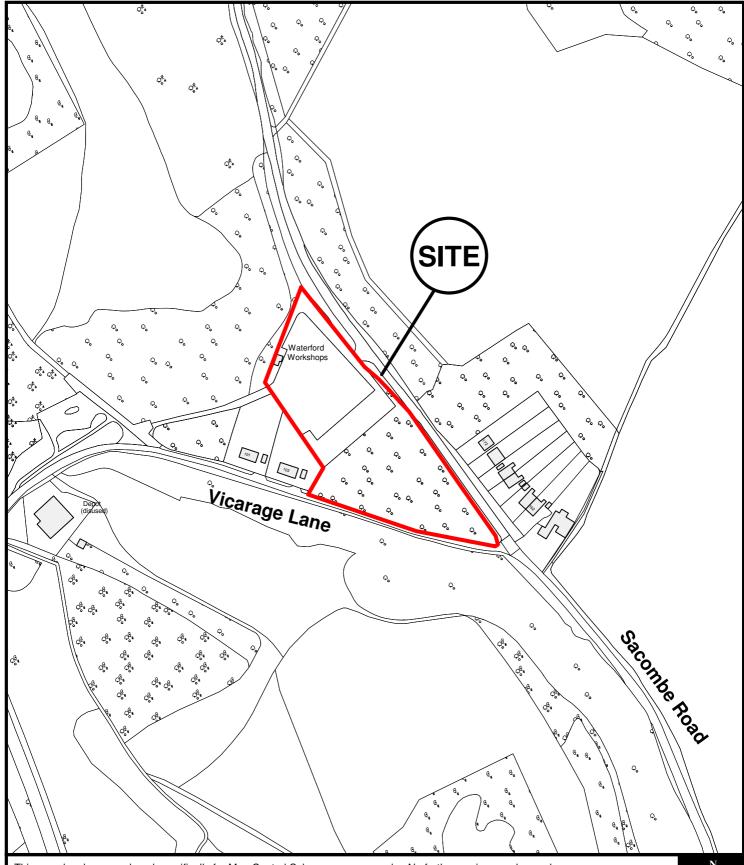

East Herts Council Wallfields Pegs Lane Hertford SG13 8EQ Tel: 01279 655261 Address: Land Adjoining Sacombe Road, Waterford, Hertfordshire

Reference: 3/17/1086/VAR

Scale: 1:2500 O.S Sheet: TL3115

Date of Print: 28 June 2017